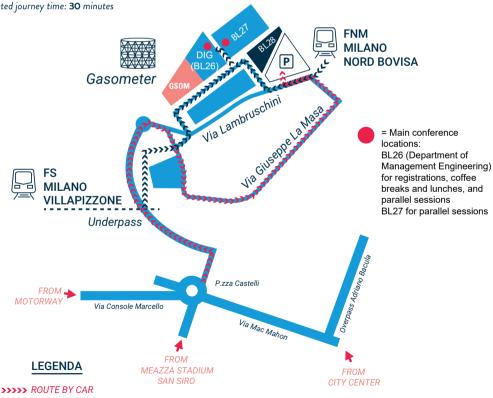

#### FROM MILANO CENTRALE

Take the green metro line M2 towards Assago or Abbiategrasso, get off at CADORNA, take the Passante Ferroviario (trenord) and get off at MILANO BOVISA (second stop) (all trains departing from CADORNA stop in Milan Bovisa).

Estimated journey time: 30 minutes